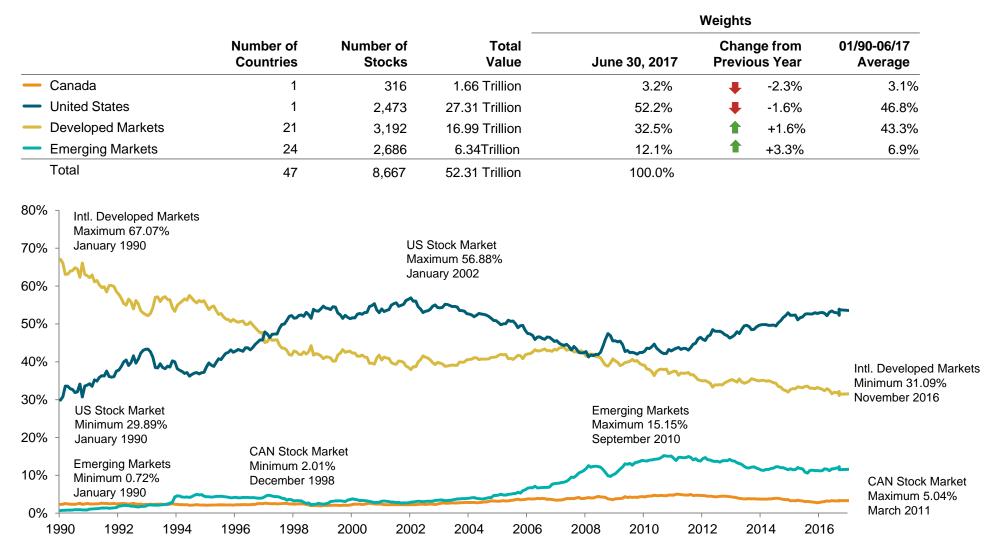

## Value of Stock Markets around the Wo

January 1990–June 2017

## Global market capitalization weights are not static; they change across time.

Data is in US dollars and values are beginning of month. The proxies for the Canadian and US equity markets are based on the respective country markets from the MSCI All Country World IMI Index. The international developed market proxy is the MSCI All Country World IMI ex USA ex Canada Index. The proxy for emerging markets is the MSCI All Country World IMI Index (Emerging Markets). MSCI data copyright MSCI 2017, all rights reserved.